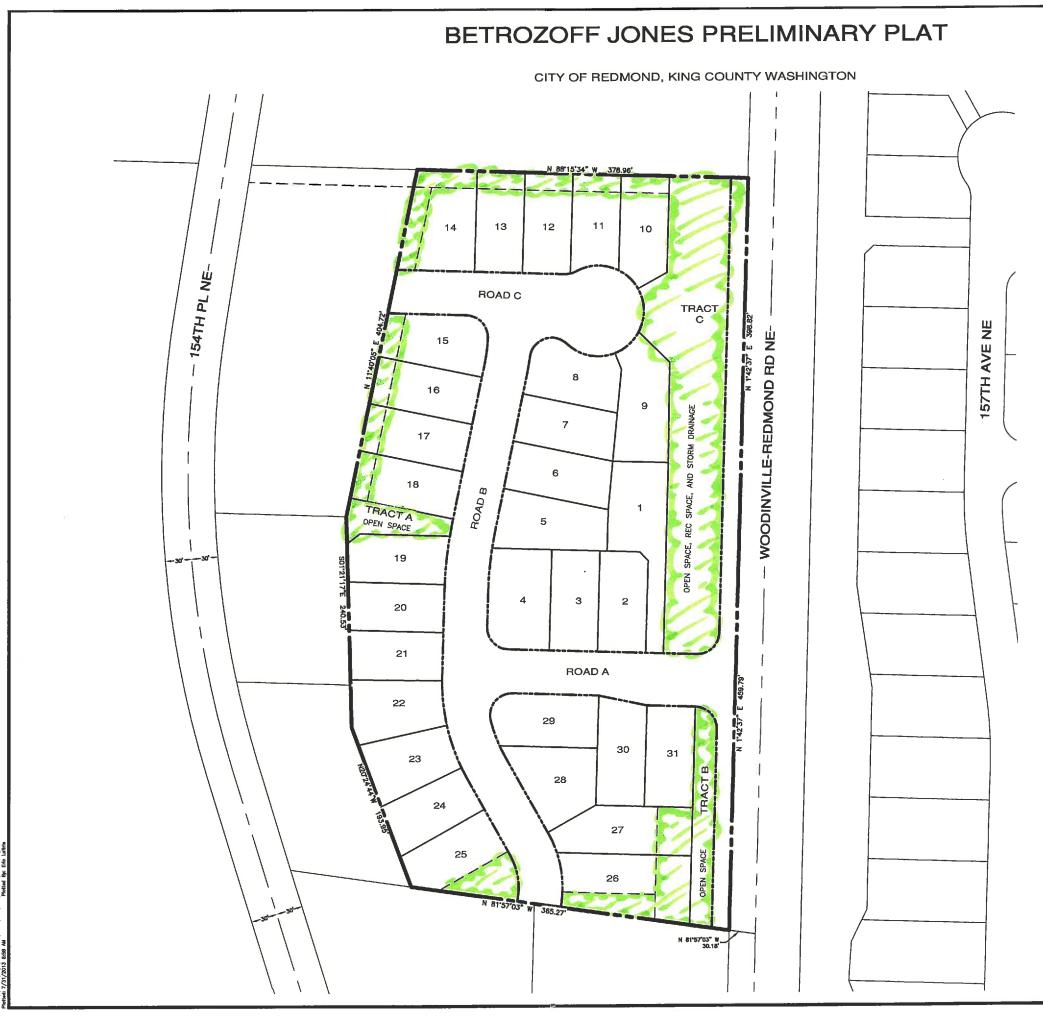

## Neighborhood Meeting Betrozoff Jones Preliminary Plat

| То:                      | Interested Parties, Residents and Property Owners                                                                                                                                                                                                                                                                                                                                                                                                                                                                                                     |
|--------------------------|-------------------------------------------------------------------------------------------------------------------------------------------------------------------------------------------------------------------------------------------------------------------------------------------------------------------------------------------------------------------------------------------------------------------------------------------------------------------------------------------------------------------------------------------------------|
| From:                    | Todd Sherman<br>Betrozoff Jones LLC<br>2100 124 <sup>th</sup> Avenue NE, Suite 100<br>Bellevue, WA 98005                                                                                                                                                                                                                                                                                                                                                                                                                                              |
| Subject:                 | Betrozoff Jones Preliminary Plat, City File No. 2013-00275                                                                                                                                                                                                                                                                                                                                                                                                                                                                                            |
| Location of<br>Proposal: | West of Woodinville-Redmond Road NE (SR-202) and approximately 600' north of NE 116 <sup>th</sup> Street                                                                                                                                                                                                                                                                                                                                                                                                                                              |
| Date:                    | Monday, August 26 <sup>th</sup> , 2013                                                                                                                                                                                                                                                                                                                                                                                                                                                                                                                |
| Time:                    | 6:00 p.m.                                                                                                                                                                                                                                                                                                                                                                                                                                                                                                                                             |
| Location:                | City Council Chambers<br><b>Redmond City Hall</b><br>15670 NE 85 <sup>th</sup> Street<br>Redmond, WA 98052                                                                                                                                                                                                                                                                                                                                                                                                                                            |
| Re:                      | The Betrozoff Jones preliminary plat application is proposing to develop<br>approximately 8 acres of R-4 zoned property into a total of 31 lots for single-<br>family residential housing. The property currently contains two single-family<br>homes and associated out-buildings. Upon completion, the project will contain 31<br>new detached, single-family homes, open and natural spaces, recreation space,<br>roads, and associated infrastructure to support the development.<br>Attached is a preliminary site plan of the proposed project. |
|                          | This meeting will serve as an opportunity for interested parties and nearby property owners to review, comment, and ask questions of the applicant regarding their proposal. This meeting will be held prior to the City of Redmond Technical Committee taking final action on this project.                                                                                                                                                                                                                                                          |
|                          | Please contact the Applicant's engineering consultant, Eric LaBrie at <u>eric.labrie@esmcivil.com</u> if you have any questions.                                                                                                                                                                                                                                                                                                                                                                                                                      |